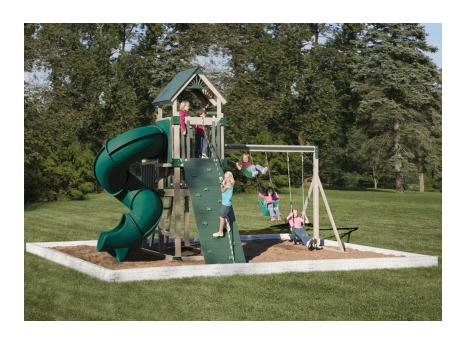

# **Swing Kingdom Poly Playsets**

January 2023 \*

Swing Kingdom poly playsets will transform your backyard into a spectacular playtime adventure. We have vinyl swing sets and outdoor playsets for families of all sizes. With over 35 standard playset configurations, plus a multitude of custom accessories, the possibilities are endless. With an assortment of swings, slides and more, the Castle Tower Series is great for nearly any size backyard, even small ones. Non-stop action begins the minute they run out the door. With covered lookouts and tons of ways to play, the Double Tower Series brings great style to the backyard - and double the fun for everyone! For large, active families, the Mountain Climber Series includes fun climbing elements for an easy way to increase exercise and enjoyment for kids of all ages. With room to let imaginations grow, the Playhouse Series gives children swings, slides, and a very special place to call their own.