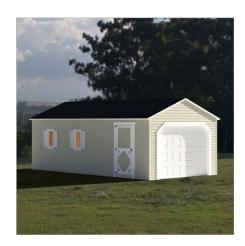

## Clapboard Cottage One-Story One-Car Garage 2024\*

Bayhorse Gazebos & Barns selected LP SmartSide siding for our sheds and garages because the engineered wood technology offers superior protection against the elements and the product is backed by an industry-leading 5/50-year limited warranty.

Standard specifications for our Clapboard A-Frame One-Story, One-Car Cottage Garages include: solid wood construction, two 18" x 27" windows with shutters, one 3' single painted entry door, One 8' x 8'6" or 9' x 7' uninsulated overhead garage door, 5" overhang, 2" x 4" x 16" OC walls, 2" x 4" x 16" OC rafters, 15 lb. felt paper and GAF lifetime architectural shingles. Exterior Walls: 3/4" x 6" LP SmartSide pre-engineered siding. Siding is applied horizontally with a 5" reveal overtop of 5/8" exterior plywood. Foundation options include either 4" x 4" PT base, 2" x 4" x 12" OC floor joists and 5/8" plywood floor OR 6" x 6" PT base and anchor bolts to install on a concrete foundation. Roofing materials: 15 lb. felt paper. Lifetime GAF Timberline Architectural shingles in a range of standard colors. We can also use customer-supplied shingles to match your existing roof.